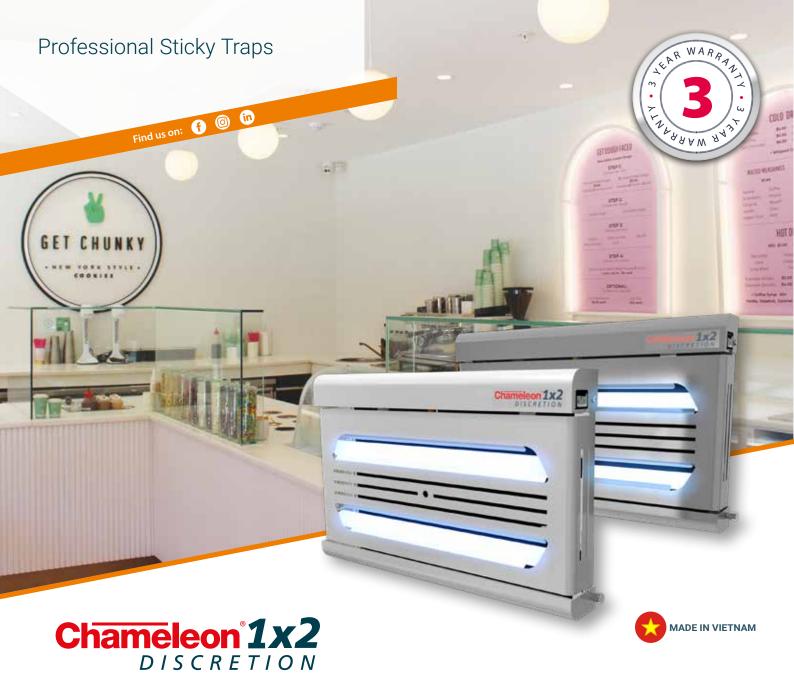

# Discreet and slim wall-mounted unit.

An attractive front cover conceals the sticky board and catch, which makes this unit ideal for areas in view of the public.

This Chameleon® 1x2 Discretion offers very similar features as the standard 1x2, but with added discretion.

## **DIMENSIONS**

H: 31.5cm W: 48.5cm D: 6.5cm

#### **WEIGHT**

5.2kg

#### **COVERAGE**

Wall mounted / Freestanding: 70m<sup>2</sup>

### **FINISH**

Stainless Steel

White

#### **TUBE DATA**

- 2 x 15-Watt PestWest Quantum® tubes
- · Shatterproof coating with industry compliant FEP
- Reflectobakt® technology