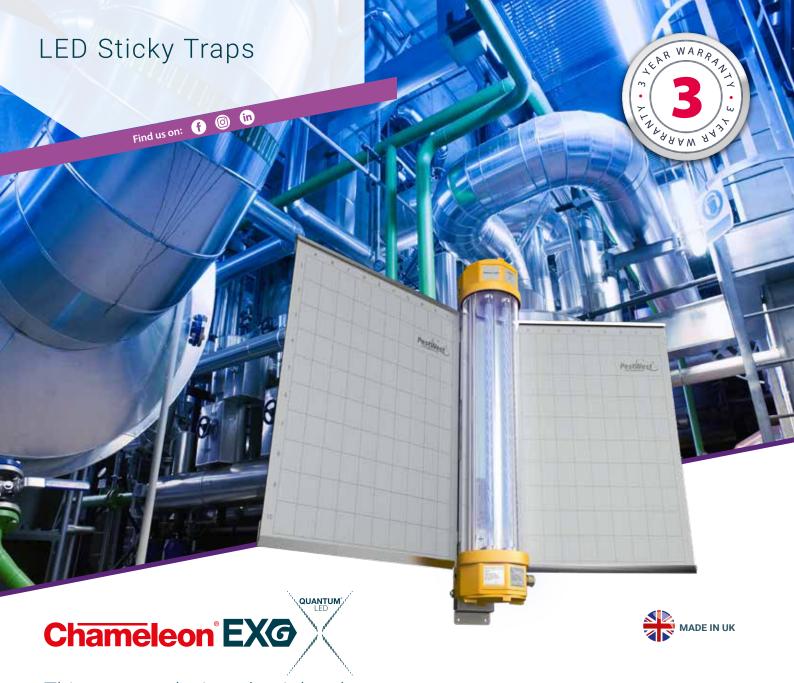

This custom-designed unit has been exclusively engineered to allow protection in areas where gas and vapour are present such as: distilleries and in the petrochemical and pharmaceutical industries.

Fitted with two Quantum X shatterproof tubes and the dedicated LED range glue board, the Chameleon® EXG X is made to comply with exacting ATEX standards (ATEX Directives 99/92/EC and 94/9/ EC) and is made from the highest quality materials to give a fully corrosion-resistant construction using 304-brushed stainless steel and Marinegrade aluminium alloy.

It is suitable for use in zones 2 and 1 - atmospheres where flammable gases/vapours are likely to arise and zones 22 and 21 - atmospheres where combustible dust/powder may be present.

## **FINISH**

Stainless steel and aluminium alloy

## **TUBE DATA**

- 2 x 18-Watt PestWest Quantum® tubes
- · Shatterproof coating with industry compliant FEP
- · Powered by an electronic ballast