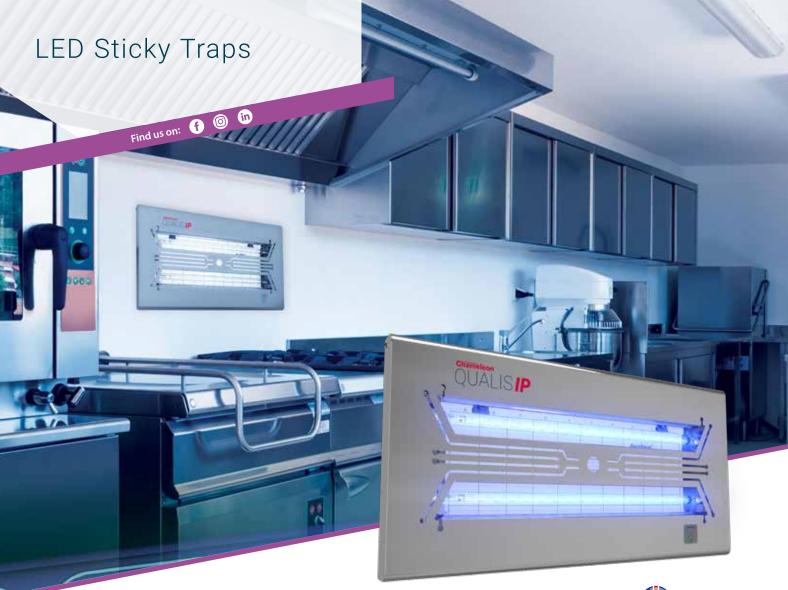

The Chameleon® 1x2IP unit offers advanced fly control for demanding environments and is suitable for areas that are steam-cleaned, hosed down and are damp or corrosive e.g. dairies, abattoirs and industrial kitchens. It is entirely made in stainless steel and IP66 certified.