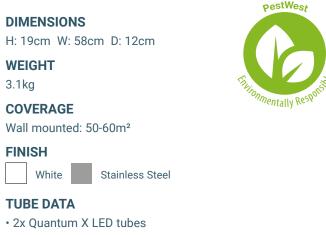

Fitted with two Quantum X shatterproof tubes and the dedicated LED range glue board, the appealing unit helps to save energy and contributes to the wider mission of sustainability. Additionally, each centrally dividable replacement glue board gives two usages.

The Sirius X offers dual wall mounting options, either horizontally or vertically.

- · Shatterproof coating with industry compliant FEP
- · Powered by a state of the art LED driver