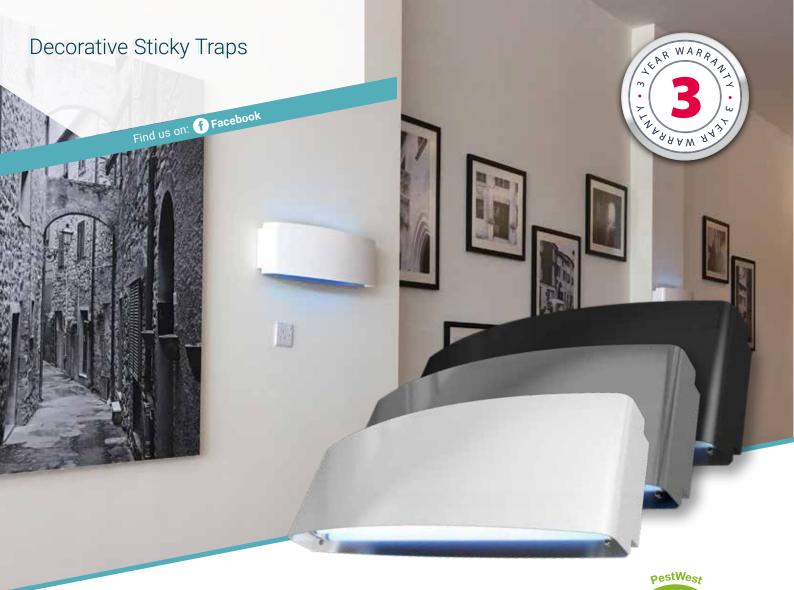

# **Chameleon** Sirius

The Chameleon® Sirius is a sophisticated unit designed for front-of-house use.

With its clean curves, a choice of finish and dual wall mounting options, it fits seamlessly into any restaurant, café or hotel.

It features unique UVA tubes powered by an electronic ballast to deliver professional and environmentally responsible fly control.

H: 19cm W: 58cm D: 12cm

#### **FINISH**

White Stainless Steel