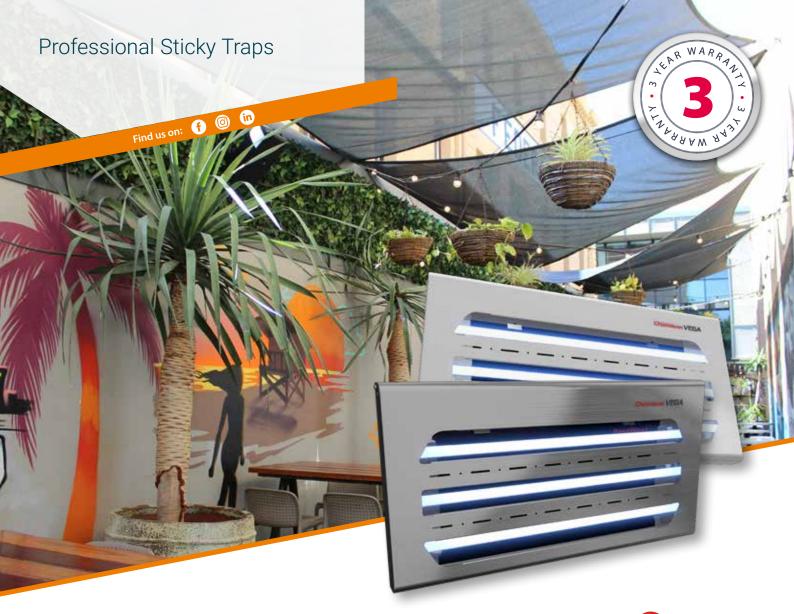

# Chameleon VEGA

The Chameleon® Vega is powerful, stylish and economical.

Its elegant and ultra-slim design, based on revolutionary new technology, combined with an all stainless steel or white all metal construction will suit most environments.

It features new higher energy efficient UVA tubes with Reflectobakt® technology powered by a state of the art electronic ballast to deliver efficient fly control with low running costs. The slimness and style of the Chameleon® Vega is achieved thanks to the latest generation of UVA tubes, which offers improved UVA performance as well as a reduction in glass content.