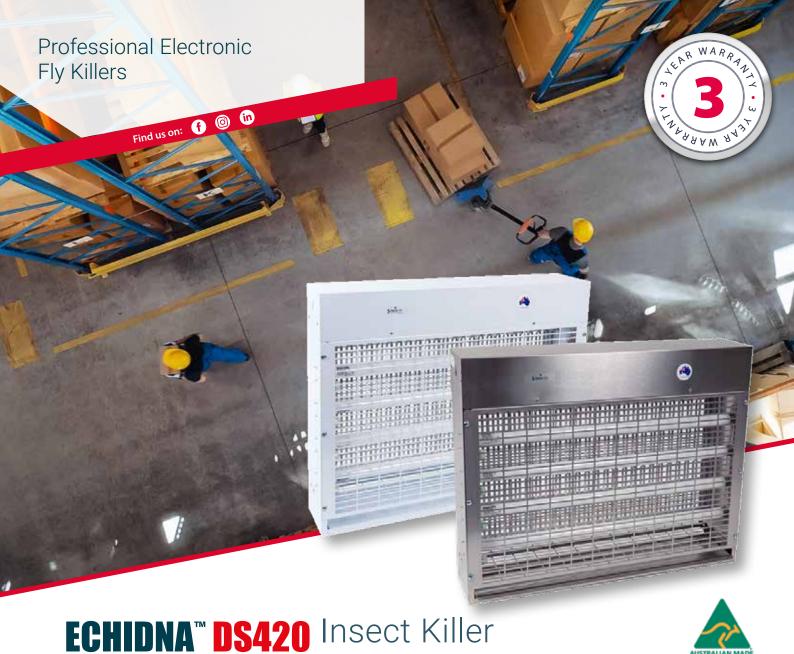

Big brother to the DS220, this is another unit in our range that offers uncompromising performance, tested and proven design, and hand built using quality materials that will last even the most demanding environments.

This unit is typically suited for use in supermarket delivery areas, large warehouses, factories or most large indoor open spaces.

## **DIMENSIONS**

H: 51cm W: 64cm D: 15cm

#### **WEIGHT**

9.5kg

#### **COVERAGE**

Wall mounted: 200m<sup>2</sup> Suspended / Freestanding: 400m<sup>2</sup>

### **FINISH**

Stainless steel



White

# **TUBE DATA**

- 4 x 18-Watt PestWest Quantum® tubes
- Shatterproof coating with industry compliant FEP