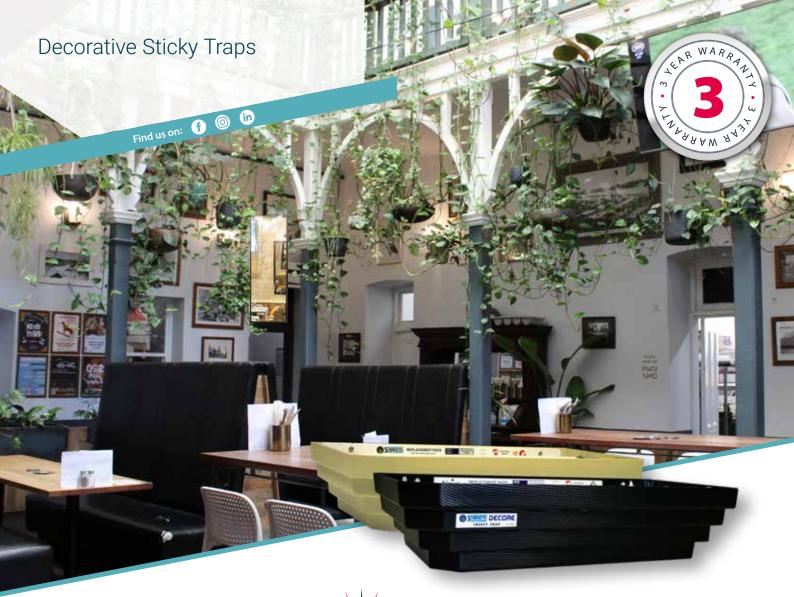

Featuring a UV resistant ABS shell, this lightweight uplight is cleverly designed to hide the trapped insects from view, while still offering maximum attraction.

Both practical and designed to blend into almost any environment, this glue board unit will not be out of place in fast food outlets, public dining areas, offices, or supermarkets.

## **FINISH**

Cream

Black