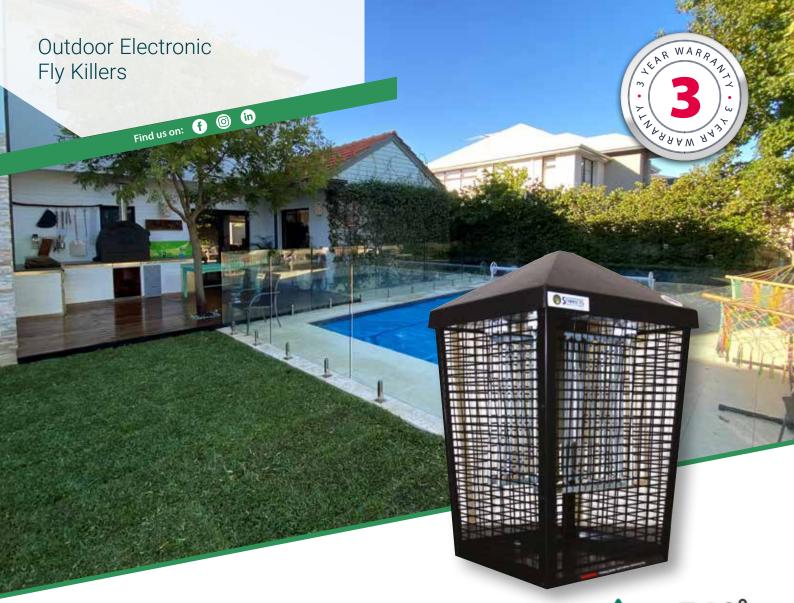

# KELPIE™ L40 Insect Killer

Easy to install and with low running costs.

This weatherproof design is perfect for use in outdoor patio and BBQ areas. Both robust and strong its performance cannot be challenged.

#### **FINISH**

Black