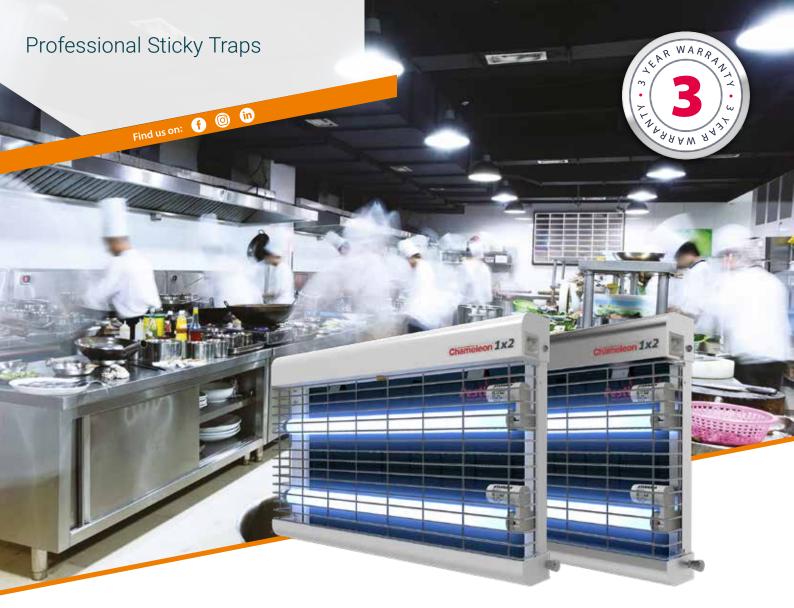

### Chameleon<sup>®</sup>1x2

Attractive, slim, wall-mounted (free standing bracket available), compact and unobtrusive, this unit is ideal for use in food preparation areas.

Chameleon<sup>®</sup> 1x2 units are ultra-slim, easy to maintain, compact and unobtrusive and only require a periodical change of glue boards and an annual tube replacement to maintain optimum performance.

With the Chameleon<sup>®</sup> 1x2, insects are caught cleanly and safely onto the glue board. No noise, no smell, no problem. This allows the equipment to be placed closer to sensitive areas.

Chameleon<sup>®</sup> units from this range use interchangeable tubes and sticky boards to minimise stocking requirements.