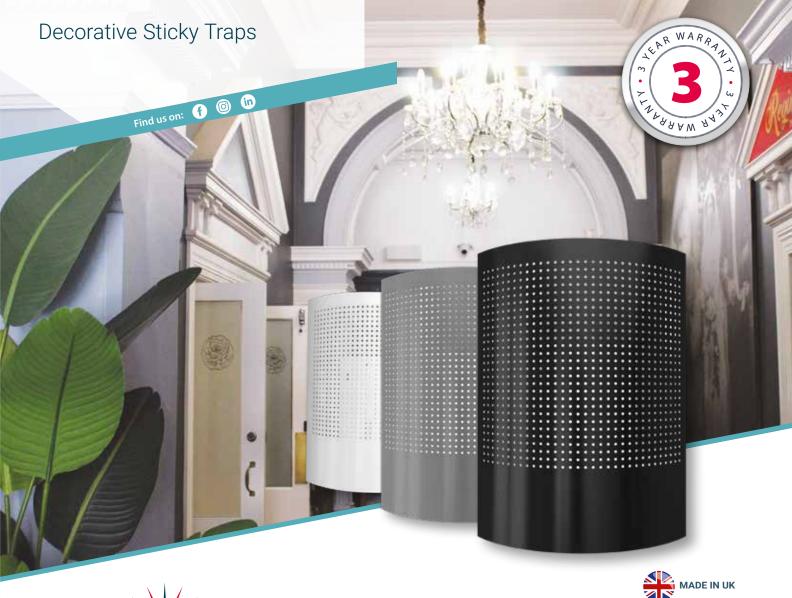

### UV Sticky Traps

| Professional Sticky Traps | 17 - 23 |
|---------------------------|---------|
| Decorative Sticky Traps   | 24 - 27 |

#### TUBE DATA

- 4 x 18-Watt PestWest Quantum® tubes
- Shatterproof coating with industry compliant FEP

Find us on: 👔 🙆 🕅

The decorative and commercial sticky trap units have been designed specifically for areas where fly control should be hidden from view, with decorative and unique front covers that hide the glue board and insect catch.