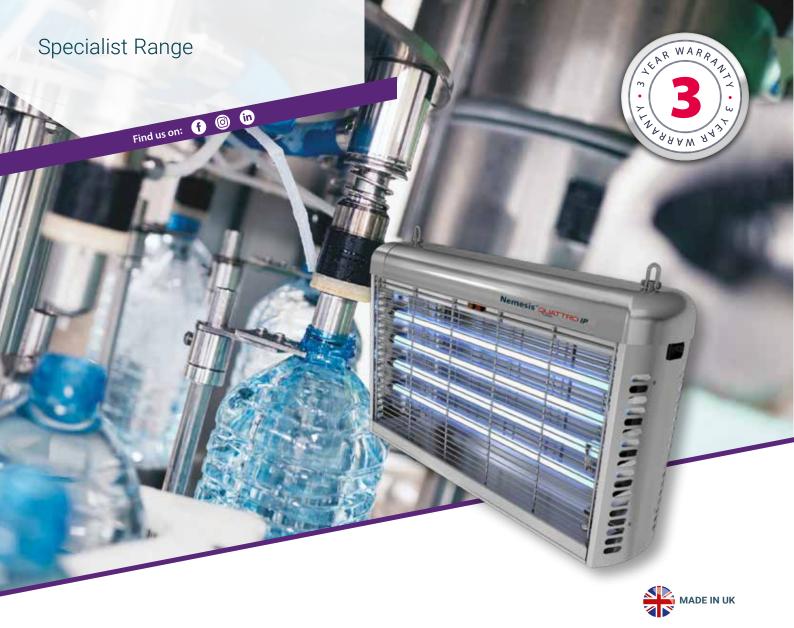

AAAW A

EAR

WEIGHT 23kg

**COVERAGE** Freestanding: 1000m<sup>2</sup>

**FINISH** Wooden frame and top

**TUBE DATA** • 2 x 40w Starkeys compact tube

The specialist range provides special safety features such as high IP ratings and flameproof electrical enclosures giving you protection against the most hazardous and potentially dangerous areas.

Find us on: 🚯 🙆 🔂

TALLA D

The units are built to the highest possible specifications and accredited to the ultimate safety certification for electrical equipment.

This means that sensitive and often highly dangerous areas (ATEX classified zones) can be protected without compromising safety standards or insurance requirements.