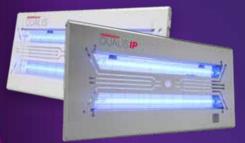

## The Quantum<sup>®</sup> X technology delivers 360° of unrivalled fly attracting UV LED light

- Lower environmental impact
- 3 year tube lifespan
- Zero mercury content

QUANTUM<sup>®</sup>

Chameleon<sup>®</sup> Qualis & Qualis IP

## **Chameleon**° QUALS

## Chameleon<sup>®</sup> QUALIS**IP**