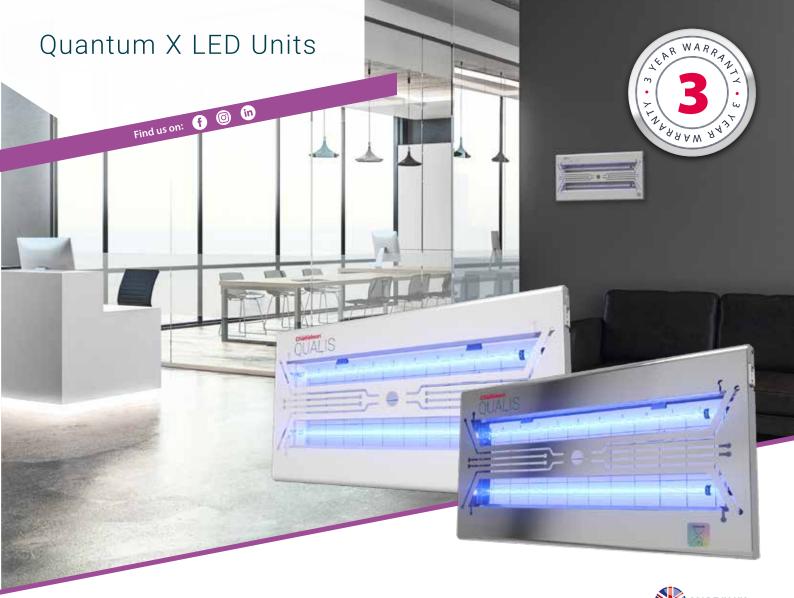

## THE NEW LED RANGE

## The Quantum<sup>®</sup> X technology delivers 360° of unrivalled fly attracting UV LED light

- Lower environmental impact
- 3 year tube lifespan
- Zero mercury content

QUANTUM<sup>®</sup>

Chameleon<sup>®</sup> Qualis & Qualis IP

# Upgrade PestWest<sup>®</sup> fly control units & embrace UVA led technology!