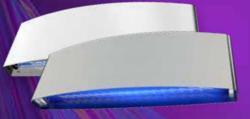

#### Chameleon® Sirius X

#### **TUBE DATA**

- 2 x Quantum<sup>®</sup> X LED tubes
- Shatterproof coating with industry compliant FEP
- · Powered by a state of the art LED driver

Find us on: 🚺 🙆 🛈

The Chameleon® Sirius X is the next generation fly control unit for sophisticated front-of-house use. Sticking to the clean and futuristic design of the Chameleon® Sirius, it will continue to blend in seamlessly into any restaurant, café or hotel.

Fitted with two Quantum X shatterproof tubes and the dedicated LED range glue board, the appealing unit helps to save energy and contributes to the wider mission of sustainability. Additionally, each centrally dividable replacement glue board gives two usages.

The Sirius X offers dual wall mounting options, either horizontally or vertically.

pestWest

nentally **K** 

LEAR WARRAN

AAAW A