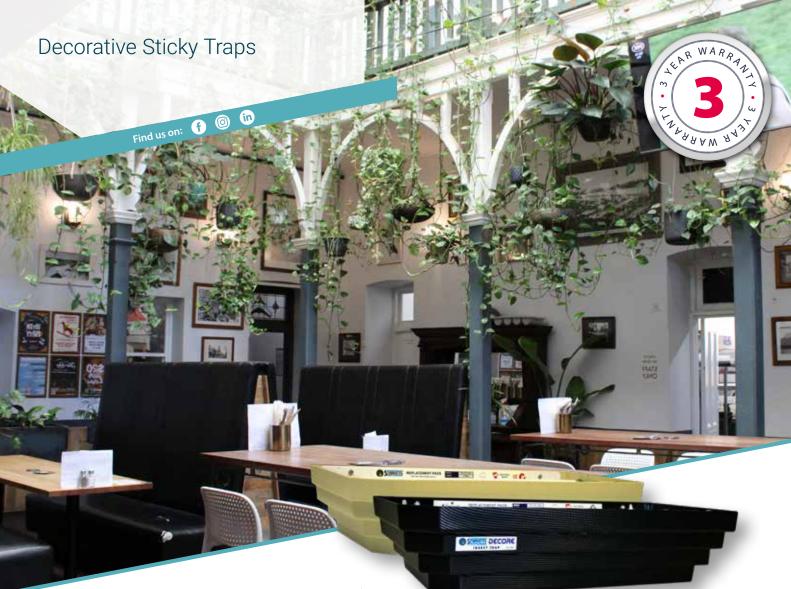

### UV Sticky Traps

| Professional Sticky Traps | 17 - 23 |
|---------------------------|---------|
| Decorative Sticky Traps   | 24 - 27 |

#### TUBE DATA

- 4 x 18-Watt PestWest Quantum® tubes
- Shatterproof coating with industry compliant FEP

Find us on: 👔 🙆 🕅

The decorative and commercial sticky trap units have been designed specifically for areas where fly control should be hidden from view, with decorative and unique front covers that hide the glue board and insect catch.