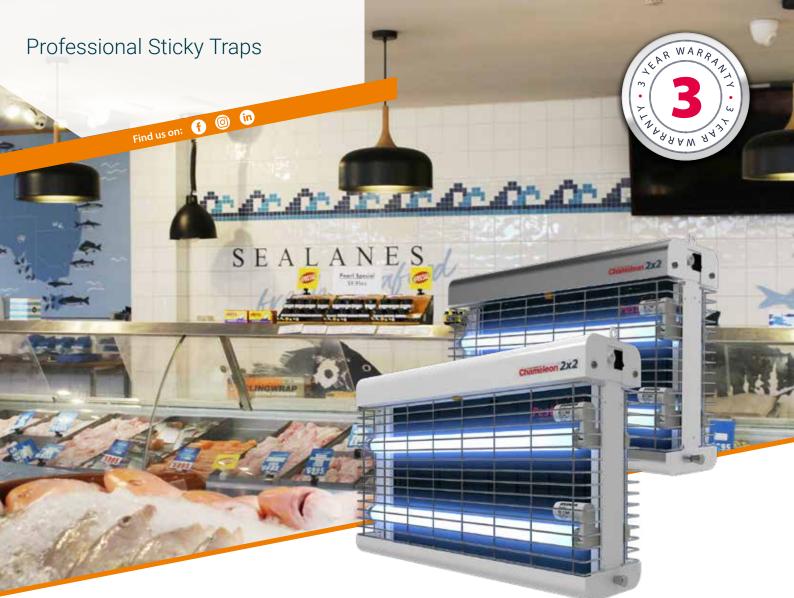

### Chameleon<sup>®</sup>2x2

Designed to be ceiling-suspended, this model provides double sided attraction and is ideal for industrial and commercial food premises.

Populations of smaller flies are on the increase, putting jobs and reputations on the line. The double sided Chameleon<sup>®</sup> 2x2 protects large open areas and catches all sizes of flies, especially the smaller ones that may be missed by traditional fly units.

Chameleon<sup>®</sup> units from this range use interchangeable tubes and sticky boards to minimise stocking requirements.