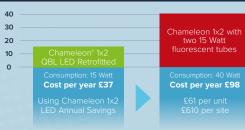

#### Comparison of power consumption in Watts

\* Calculated with an average cost of electricity of 28p per kWh and 10 units per site.