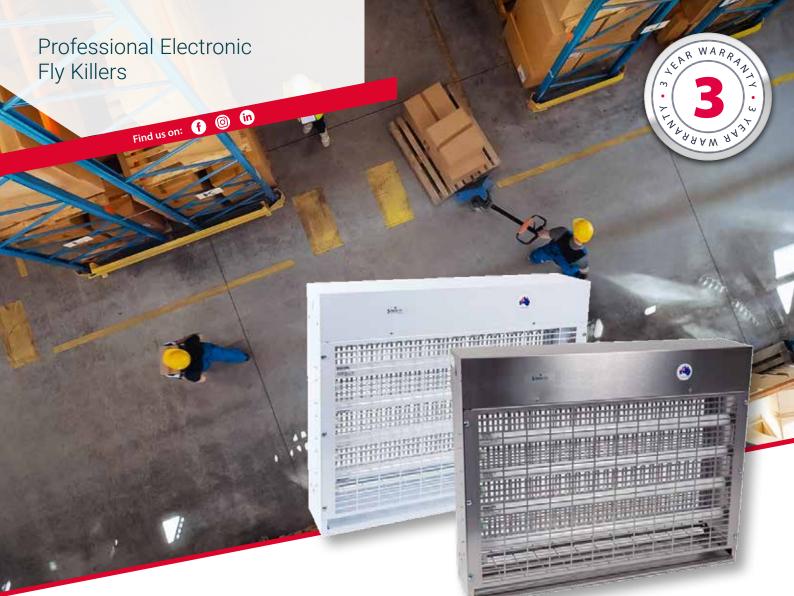

#### Professional Electronic Fly Killers

Find us on: 🚺 🙆 讷

The Electronic Fly Killers use powerful tubes to attract flying insects onto a high voltage killing grid to eradicate them. The insects subsequently fall into a catch-tray.

They are designed with both the professional technician and the end-user in mind.

They combine robust and powerful designs with a choice of either wall-mounted, ceilingsuspended or freestanding installations.