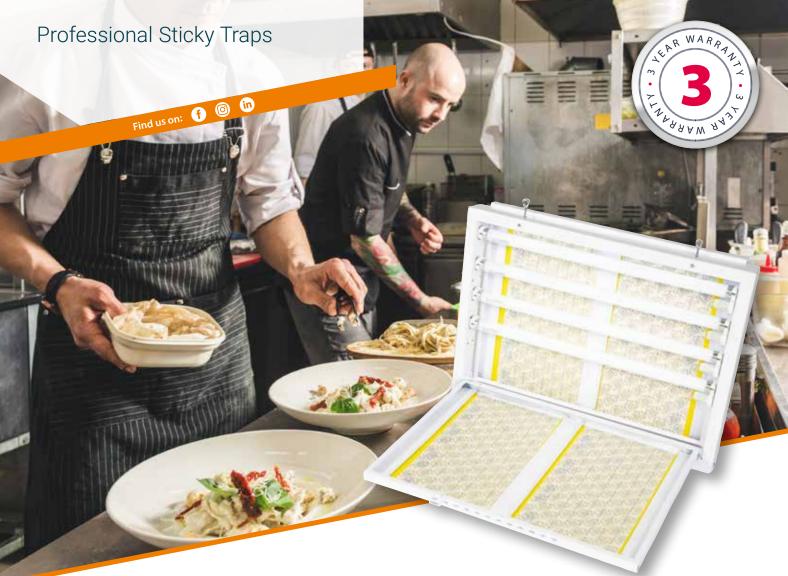

### Professional Sticky Traps

Find us on: 👔 💿

Our Professional Sticky Traps are high quality units combining advanced glue board technology with slim-line designs.

They catch insects securely allowing units to be placed closer to sensitive areas. They do not have an electric killing grid making them silent, discreet and hygienic whilst catching all sizes of insects including smaller species such as Fruit Flies. Their consumables can easily

and quickly be accessed without the need for a tool.