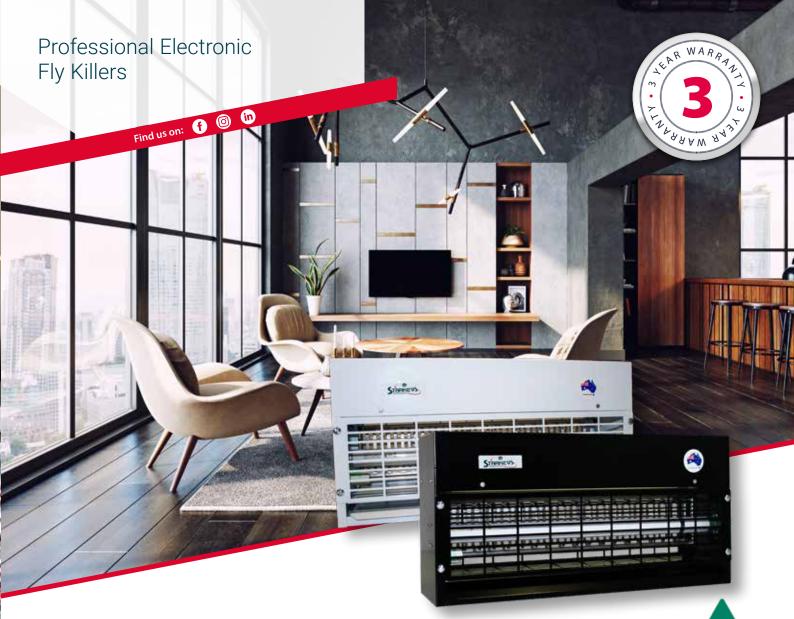

#### Professional Electronic Fly Killers

Find us on: 🚺 🙆 讷

The Electronic Fly Killers use powerful tubes to attract flying insects onto a high voltage killing grid to eradicate them. The insects subsequently fall into a catch-tray.

They are designed with both the professional technician and the end-user in mind.

They combine robust and powerful designs with a choice of either wall-mounted, ceilingsuspended or freestanding installations.