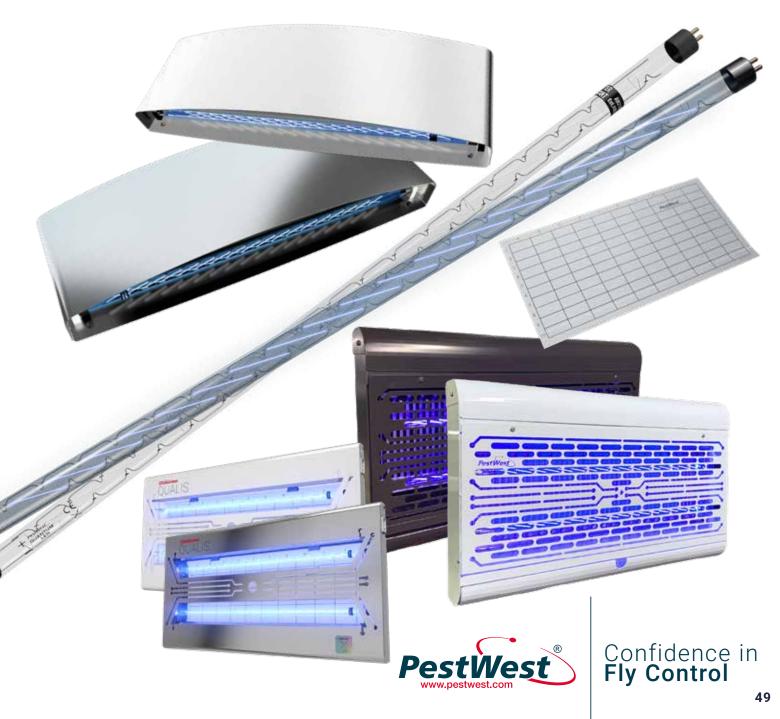

## Confidence in **Fly Control**

For more information, please scan the QR code or visit our website: WWW.pestwest.com.au