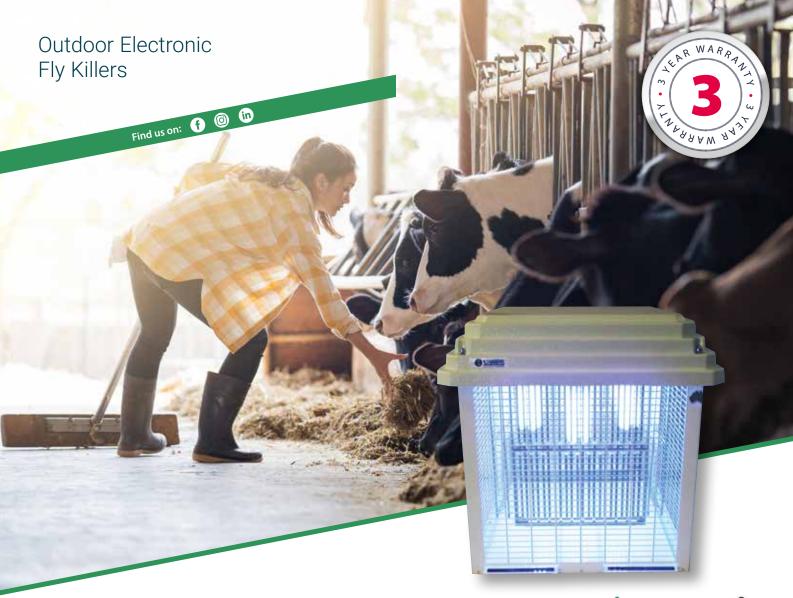

#### Outdoor Electronic Fly Killers

This range of outdoor electronic fly killers provides robust protection for outdoor areas, ensuring catering and dining spaces remain free from flying insects.

Find us on: 🚯 🙆 🕅

Utilising powerful PestWest Quantum tubes, these devices effectively attract flying insects to a high-voltage killing grid, ensuring their swift eradication.