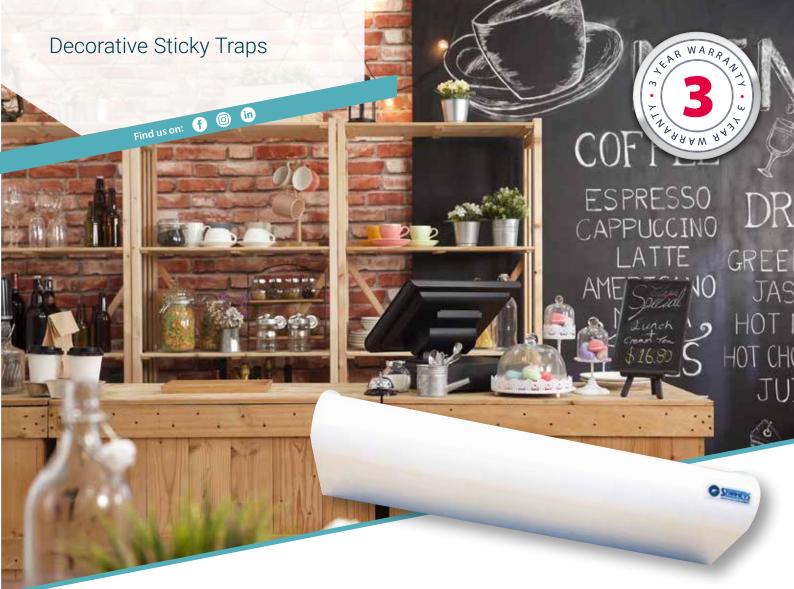

### UV Sticky Traps

| Professional Sticky Traps | 17 - 23 |
|---------------------------|---------|
| Decorative Sticky Traps   | 24 - 27 |

#### TUBE DATA

- 4 x 18-Watt PestWest Quantum® tubes
- Shatterproof coating with industry compliant FEP

Find us on: 👔 🙆 🕅

The decorative and commercial sticky trap units have been designed specifically for areas where fly control should be hidden from view, with decorative and unique front covers that hide the glue board and insect catch.