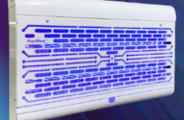

#### Professional Electronic Fly Killers

Find us on: 🚺 🙆 讷

The Electronic Fly Killers use powerful tubes to attract flying insects onto a high voltage killing grid to eradicate them. The insects subsequently fall into a catch-tray.

They are designed with both the professional technician and the end-user in mind.

They combine robust and powerful designs with a choice of either wall-mounted, ceilingsuspended or freestanding installations.