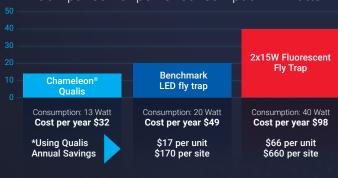

### **ENERGY SAVINGS**

Comparison of power consumption in Watts

\* Calculated with an average cost of electricity of 28c per kWh and 10 units per site.

- Exclusive technology for superior flying insect control
- Lower power consumption
- · Help to reduce operation cost
- Environmentally sustainable