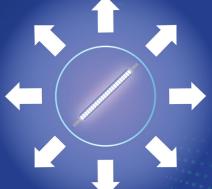

QUANTUM

Find us on: Facebook

# Chameleon® QUALIS

with **QUANTUM® X LED** technology



# The revolutionary UV LED fly control unit the market has been waiting for!

Lowest power consumption, consistent with superior flying insect attraction

A bliss to service - LED tubes require replacement only once every 3 years

PestWest® LED sticky board with specially formulated adhesive

Full metal construction

3-year guarantee<sup>()</sup> and certified to the latest international legislation

For more information please visit www.pestwest.com.au

Confidence in Fly Control

## QUANTUM® X LED Tube Technology

360°UV BEAM



anamanananana

360°
UV BEAM







#### **OTHER LED TUBES**

RESTRICTED HARSH 120° BEAM

### **ENERGY SAVINGS**

Comparison of power consumption in Watts



\* Calculated with an average cost of electricity of 28c per kWh and 10 units per site.

- Exclusive technology for superior flying insect control
- Lower power consumption
- · Help to reduce operation cost
- Environmentally sustainable

#### Why is the Quantum® X different?

- Unrivalled distribution of UVA LED light significantly improving flying insect control.
- Minimal energy consumption without any dimming typically over 35% less than other LED technologies.

Maria Maria Maria

• Lower environmental impact: zero mercury content & 3-year tube lifespan.

#### A unique design, lightyears ahead of the rest

- No dazzling UV spots as with traditional LED chip techn