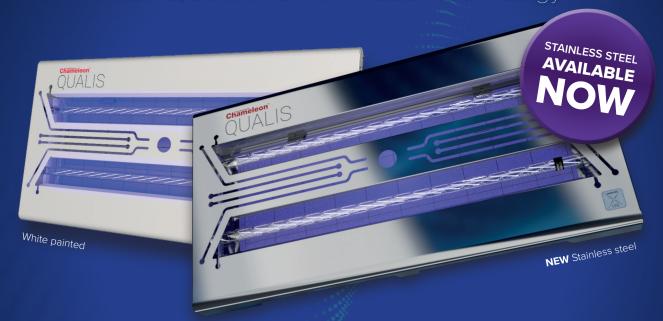

# Chameleon® QUALIS

with **QUANTUM® X LED** technology

### Chameleon® QUALIS

#### FINISH:

- White Coated Zintec Steel
- · Stainless Steel